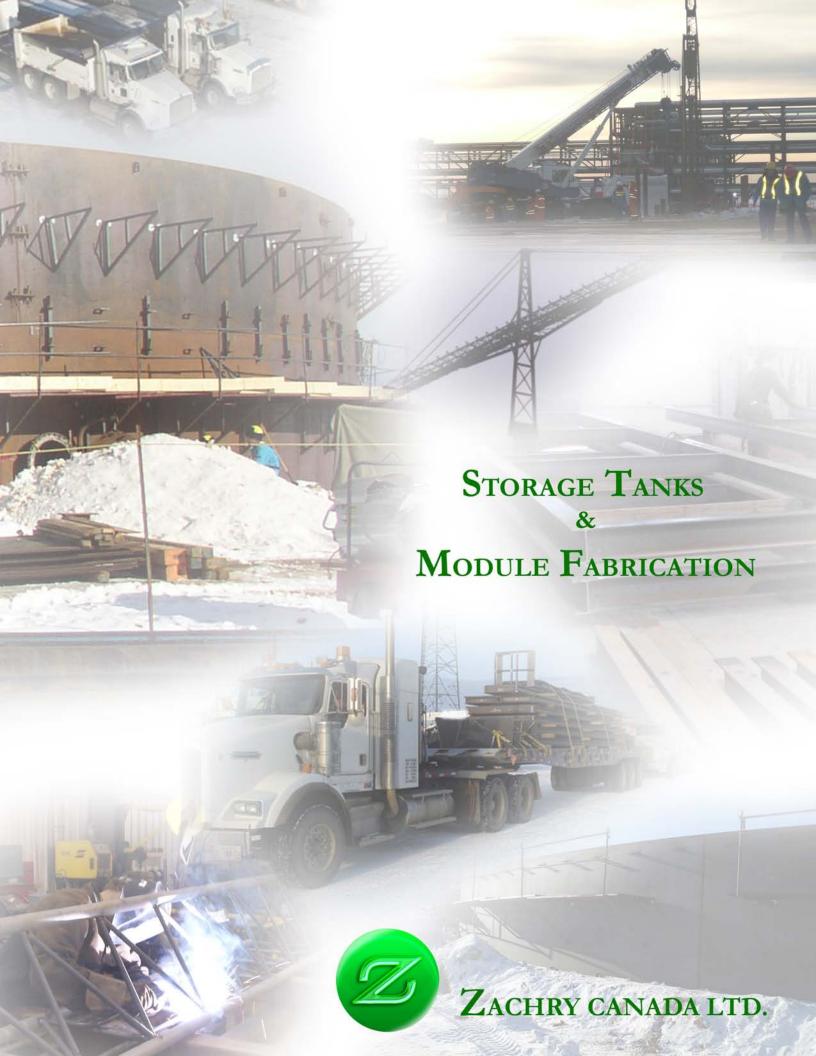

## **Tanks and Modules**

Zachry also has the ability to provide quick and accurate quotes for storage tanks, from full scale tank farms in a facility, to the single field erected tank.

We ensure all safety factors are met when quoting these tanks.

We are also able to engineer, quote, manufacture and provide any type of steel frame module that is required.

With our 3D engineering software, we are able to design and analyze the modules to code before they are manufactured ensuring complete safety.

## Construction

Zachry Canada Ltd. has the manufacturing capability to provide fast-turnaround prototyping and small quantity construction, to large scale and mass production.

Our highly experienced logistics team can have the items delivered quickly and safely to your door. We specialize in Pipe Supports, ASME Pressure Piping, API Storage Tanks, Structural Steel, Modules and Skids and General Machining & Casting.